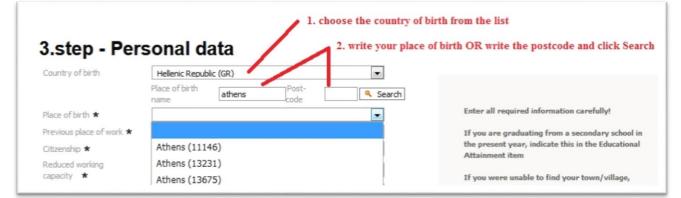

#### Fill in the following fields:

**Country of birth**: select the country of birth from the list (official full names of countries, e. g. Hellenic Republic, Federal Republic of Germany etc.)

\*Place of birth: 1. if your town with postcode is in our database follow the 1<sup>st</sup> option

#### \*PLACE OF BIRTH

<u>1<sup>st</sup> option (follow these steps if your town and postcode is in our database):</u> Write your place of birth (town) in the field "**Place of birth name**" (partial name e.g. Kaiserslautern as Kaisersl) and click on the **Search** button OR write the postcode of your place of birth in the field "**Postcode**", click on the **Search** button, then click on the arrow in the field "**Place of birth** \*" and select your place of birth (if there are more entries for your town, choose the first one in the list).