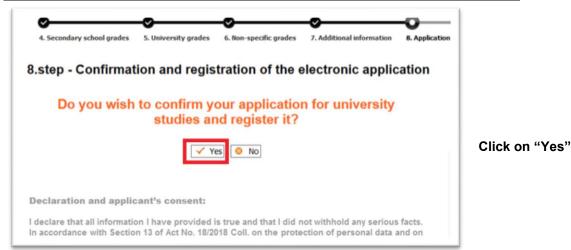

|
| EMFASIS (EM)                 | confirm your status              |                                                                |
| Individual (Ind)             |                                  |                                                                |
| STUDIMED (ST)                |                                  |                                                                |
|                              |                                  | Provide information about your extra-curricular<br>activities. |
| Success rate - sport         |                                  |                                                                |

Click on "Next"

### 8th step - Confirmation and registration of the electronic application



# 9<sup>th</sup> step – Electronic application content check

Download your application in pdf format and print it: Click on "Print"



#### Click on "Next"

Overview of your application

- you can check the status of your application and you can print it



Check the registration number of your application on the printed version.



# Sing your application and send it with the required documents to the following address:

SLOVAK MEDICAL UNIVERSITY IN BRATISLAVA Pedagogický odbor SZU Limbová 12 833 03 Bratislava SLOVAKIA