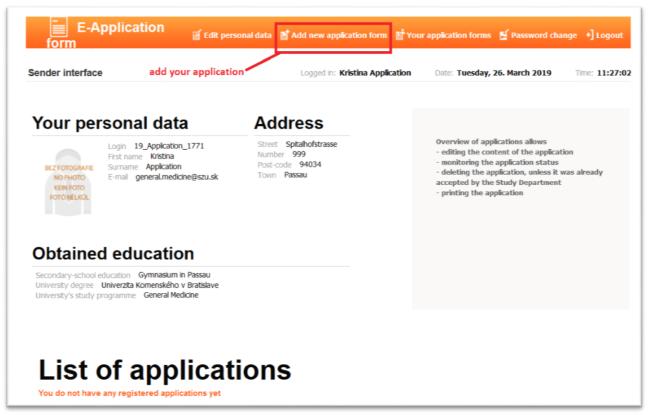

|                        |      |                              |                |            |
| nformation about t   | he studies             |      |                              |                |            |
| Information about t  | he studies 03.09.2017  |      | Completion                   | 30.07.2018     |            |
|                      |                        | ~    | Completion<br>Study level: ★ | 30.07.2018 III | ~]         |

Continue in adding 2<sup>nd</sup> / 3<sup>rd</sup> University study (if any) or **Click on "Next"** 

## 8th step – CONFIRMATION OF PERSONAL DATA

If your personal data are correct click on "yes"



After this step your status is "REGISTERED APPLICANT" without application.

#### To add your application click on "Add new application form"



### **APPLICATION DATA**

#### 1<sup>st</sup> step – Select a study level and form

**Faculty**: Faculty of Medicine (LF SZU) **Level**: joined first and second level **Study form**: Full time, **Study method**: Attendance **Language of study**: English

| dd a new application        |                       |                                      | Logged in: Kristina          |
|-----------------------------|-----------------------|--------------------------------------|------------------------------|
|                             | -0                    |                                      |                              |
| level and form of<br>Idy    | 2. Study<br>programme | 3. Subjects of entrance examinations | 4. Secondary schoo<br>grades |
| step - Selec                | ct a st