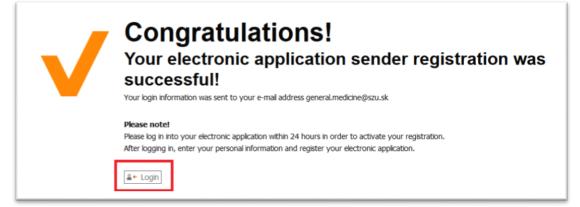

After registration your login information will be sent to your email address from <u>mais.szu@szu.sk</u> (E-application – MAIS registration mail). Check your email (inbox, spam). Login into the MAIS electronic application. Click on Login.