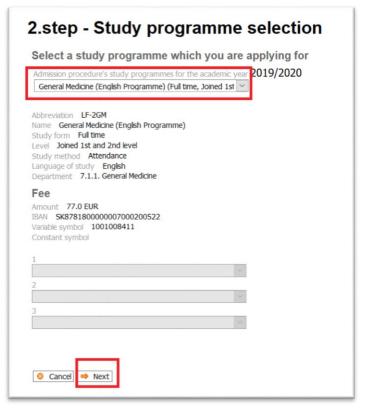

#### 1<sup>st</sup> step – Select a study level and form

**Faculty**: Faculty of Medicine (LF SZU) **Level**: joined first and second level **Study form**: Full time, **Study method**: Attendance **Language of study**: English