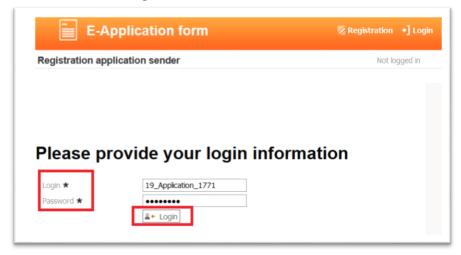

**Login**: enter your login name/username **Password**: enter your login password Click on the button: **Login** 

If you are already registered in MAIS as a student or an applicant from previous years, all your personal data will appear on the screen which cannot be edited, and your login data will be sent to the registered email address. If the email address or any personal data are incorrect, please contact <u>general.medicine@szu.sk</u>.