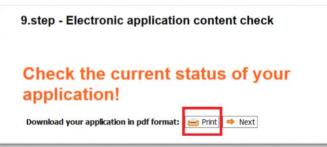

# 9<sup>th</sup> step – Electronic application content check

Download your application in pdf format and print it: Click on "Print"