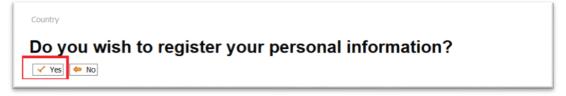

## 8th step – CONFIRMATION OF PERSONAL DATA

If your personal data are correct click on "yes"

After this step your status is "REGISTERED APPLICANT" without application.