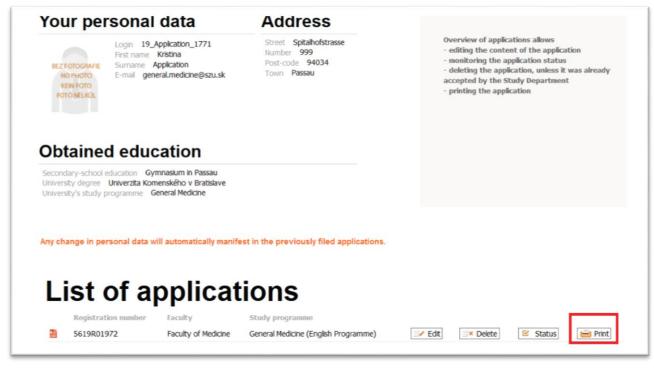

#### Click on "Next"

Overview of your application

- you can check the status of your application and you can print it

Check the registration number of your application on the printed version.